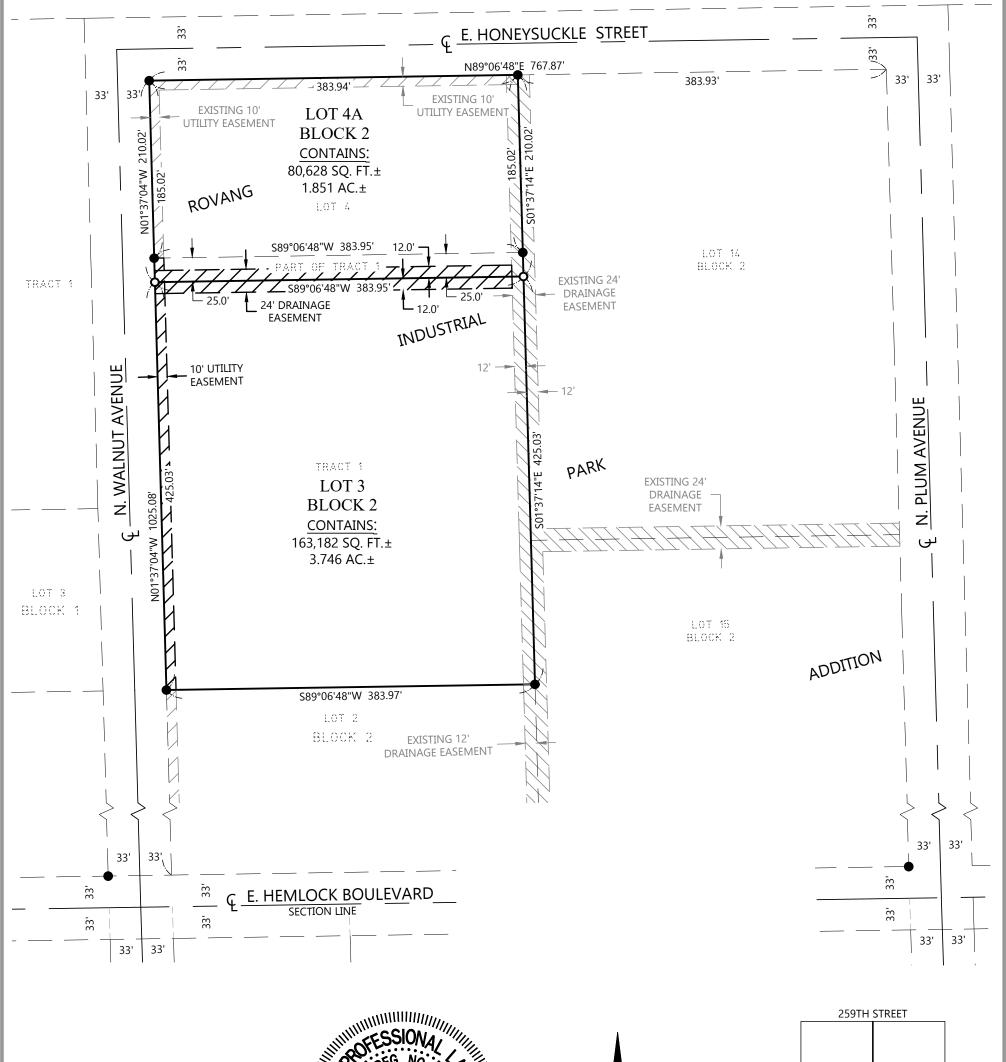

# LOTS 3 AND 4A, BLOCK 2, ROVANG INDUSTRIAL PARK ADDITION

TO THE CITY OF BRANDON, MINNEHAHA COUNTY, SOUTH DAKOTA

UNPLATTED SW1/4 22-102-48

#### Notes:

DANO. TO DANO. The bearing system for this plat is based on the UTM Zone 14 North.

This plat was prepared without the benefit of a title commitment.

### Legend

- Denotes 5/8 inch by 18 inch rebar set and marked by License No. 6250
- Denotes found monument

VICINITY MAP SECTION 22-102-48

Total Area Surveyed: 5.597 Acres±

**Engineers** · Surveyors

## LOTS 3 AND 4A, BLOCK 2, ROVANG INDUSTRIAL PARK ADDITION

TO THE CITY OF BRANDON, MINNEHAHA COUNTY, SOUTH DAKOTA

#### SURVEYOR'S CERTIFICATE

I, James H. Cordell, a Registered Land Surveyor of the State of South Dakota, do hereby certify that I did on or before December 19, 2022, survey and replat all of Lot 4, Block 2, Rovang Industrial Park Addition to the City of Brandon, Minnehaha County, South Dakota, and a part of Tract 1, Rovang Industrial Park in the Southwest Quarter (SW1/4) of Section 22, Township 102 North, Range 48 West of the 5th P.M., Minnehaha County, South Dakota, into a lot and block as shown. The same shall hereafter be known and described as Lots 3 and 4A, Block 2, Rovang Industrial Park Addition to the City of Brandon, Minnehaha County, South Dakota.

We further certify that this platting of said described Lots 3 and 4A, Block 2, Rovang Industrial Park Addition to the City of Brandon, Minnehaha County, South Dakota, does hereby vacate the following plattings: all of Lot 4, Block 2, Rovang Industrial Park Addition to the City of Brandon, Minnehaha County, South Dakota, said plat on file at the Register of Deeds office in Book 79 of Plats, page 24, and also hereby vacates a part of Tract 1, Rovang Industrial Park in the Southwest Quarter (SW1/4) of Section 22, Township 102 North, Range 48 West of the 5<sup>th</sup> P.M., Minnehaha County, South Dakota, said plat on file at the Register of Deeds office in Book 83 of Plats, page 330. Said plats, hereby vacated, are situated within Lots 3 and 4A, Block 2, Rovang Industrial Park Addition to the City of Brandon, Minnehaha County, South Dakota, as surveyed.